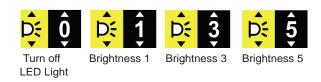

## ■LCD brightness adjustment

Brightness 1

Brightness 3

Brightness 5

#### LED Light brightness adjustment

As shown above, zoom in button + and zoom out button - can adjust between 1  $\sim$  5 levels.

Attention: Level 0 will disable the LED light. This is mainly for reading mobile phones or laminated glossy surfaces to eliminate the glare.