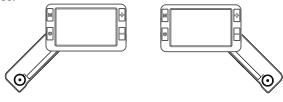

#### 1. Relocate handle Option (LEFT HANDED USERS ONLY)

Handle may be mounted on the opposite side for left handed use.

Left hand use

Right hand use

- 1.Loosen the handle screw and remove the handle
- 2.Take out the rotating shaft and the rotating shaft cover, and exchange the two positions;
- 3.Open the handle, remove the handle limit pin and install it on the other side;
- 4. Close the handle and tighten the screw;
- 5. Insert the handle to the rotating shaft and tighten the screws;