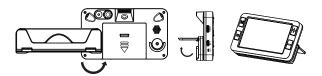

## 2.Install battery

- Invert Patriot 5 EZ, rotate handle out of the way from battery compartment;
- Press the battery cover compartment and slide the battery cover off. (down);
- 3.Install the battery according to the positive and negative tips;
- 4.Cover the battery compartment, push up and slide into place. You will hearing the "click" sound;