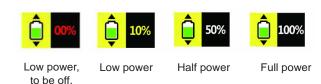

#### 6.Low battery tips

Low battery function: Screen will display the low power icon at low battery, and the power light flashes.

When low battery occurs, please charge the battery.

#### Battery power display

As shown above, battery power will be displayed as a percentage.