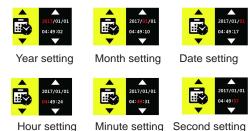

#### Date and time setting

As shown above, zoom in button + and zoom out button—can adjust value. Short press  $\textcircled{\textbf{b}}$  button to move setting option.