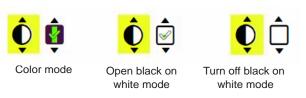

#### Color mode setting

As shown above, zoom in button + and zoom out button - can switch. Short press  $\bullet$  button to turn on or turn off mode; Only the selected mode will be used in the mode switch; the unselected mode will be skipped in the mode switch.

Attention: Color mode cannot be turned off.