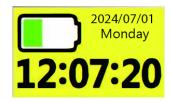

#### Battery power display

As shown above, battery power will be displayed as a percentage.

#### Version information display

Version information

As shown above, the version information menu displays the product model, firmware version number, and firmware compilation time.

#### Date and time setting

As shown above, zoom in button + and zoom out button—can adjust value. Short press  $\textcircled{\textbf{b}}$  button to move setting option.