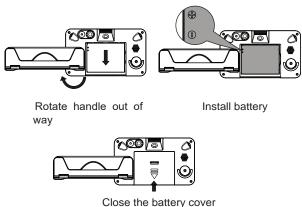

## 2.Install battery

- Invert Patriot 5 EZ, rotate handle out of the way from battery compartment;
- Press the battery cover compartment and slide the battery cover off. (down);
- 3.Install the battery according to the positive and negative tips;
- 4.Cover the battery compartment, push up and slide into place. You will hearing the "click" sound;