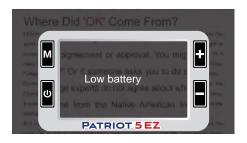

e to achieve the best magnifying effect;

Patriot 5 EZ can zoom in or zoom out variably between  $2X \sim 32X$ .

## 3.Image freeze and unfreeze

Freeze image viewing



Viewing image after freezing



Short press Power button **()** can freeze image and can observe the image at close distance,

Short press Power button **U** again to unfreeze image and return to real-time view.

4. Memory function for settings.

After turning off, Patriot 5 EZ will remember your setting.

#### 5.Power saving

Patriot 5 EZ has a power saving function. When left idle, for more then one minute, it will enter sleep mode.

You will see this screen



Under sleep mode, press any key to wake up Patriot 5 EZ. If left idle for three minutes, it will shut down automatically to save power.

#### 6.Low battery tips



Low battery function: Screen will display the low power icon at low battery, and the power light flashes.

When low battery occurs, please charge the battery.

#### 7. Handwriting

Patriot 5 EZ supports handwriting. Rotate handle, open the bracket support to incline the stand, and keep the magnifier upright to write;

Reading on incline stand bracket



Writing on incline stand bracket



The incline stand bracket makes Patriot 5 EZ into a stand magnifier that can be slid across the page.

You may want to rotate Patriot 5 EZ 180 degrees for left handed writing.

#### 8.HDMI connecting to TV



HDMI connecting to TV

If you want to connect Patriot 5 EZ to the TV by HDMI cable, please use the provided cable.

When Patriot 5 EZ enters the HDMI output mode, the Patriot 5 EZ screen will turn