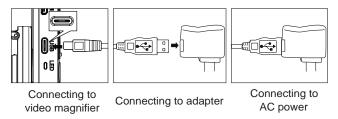

#### 3.Battery charging

- 1. Connecting Patriot 5 EZ to adapter by USB cable;
- 2. Connecting adapter to AC power;
- 3. Charging light( red light) is on when charging;
- 4. Charging light(red light) will be off when completely charged;
- 5.Please charge the battery to 100% before using the Patriot 5 EZ for the first time;
- 6. When low battery signals, please charge the battery;