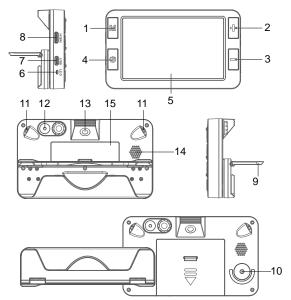

#### **Product Illustration**

- 1. Mode button M
- 2. Zoom in button +
- 3. Zoom out button -
- 4. Power on button **(b)**
- 5. LCD
- 6. Indicator light(power/charging)
- 7. TYPE-C USB interface
- 8. HDMI-C interface

- 9. Handle bracket
- Left handed mount
- 11. Near focus White LED
- 12. Flashlight light
- 13. Near focus lens
- 14. Speaker
- 15. Battery cover