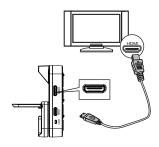

#### 8.HDMI connecting to TV

HDMI connecting to TV

If you want to connect Patriot 5 EZ to the TV by HDMI cable, please use the provided cable.

When Patriot 5 EZ enters the HDMI output mode, the Patriot 5 EZ screen will turn off automatically.