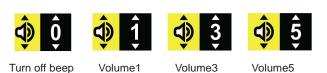

#### Beep volume adjustment

As shown above, zoom in button + and zoom out button - can adjust between 1 ~ 5 levels.